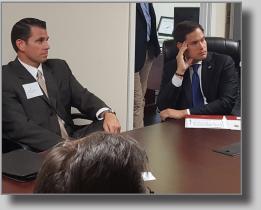

Clay EDC hosts a private meeting with Senator Marco Rubio and local leaders to discuss strategies to maximize defense sector growth.