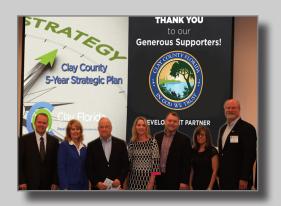

Clay EDC is leading the countywide partnership implementing the 5-Year Strategic Plan to maximize ROI of FDOT's \$1B transportation investment of the First Coast Expressway thru the heart of Clay.

The Clay Florida Economic Development Corporation is an independent, not-for-profit organization focused on promoting high-quality economic growth in Clay County.