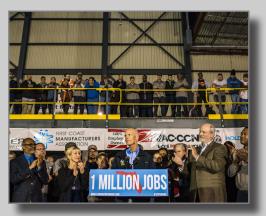

Clay EDC facilitates State and County incentives. Vac-Con earned a Qualified Target Industry tax incentive which helped the company with a \$10M expansion, and the addition of 30 new high-wage employees.