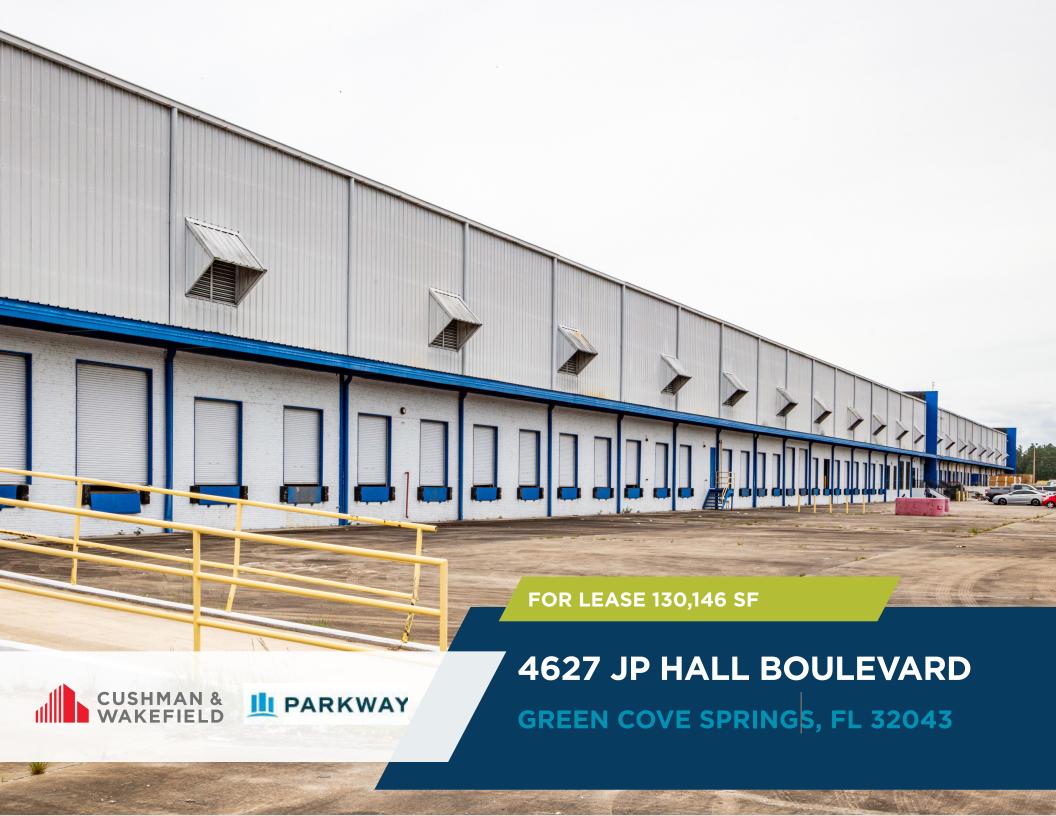

## 4627 JP HALL BLVD GREEN COVE SPRINGS, FL

## **Property Features**

NORTHEAST FLORIDA INDUSTRIAL CENTER is a multi-tenant distribution center, located along the east side of J.P. Hall Boulevard, just south of U.S. Highway 17. This premier regional distribution center provides access to a population of over 30 million residents within a 6-hour drive, reaching both Miami and Atlanta.

| Building Size:   | 782,025 SF                                                                       |
|------------------|----------------------------------------------------------------------------------|
| Space Available: | 130,146 SF                                                                       |
| Office Area:     | To-Suit                                                                          |
| Site Area:       | 112.4 Acres                                                                      |
| Clear Height:    | 30'                                                                              |
| Loading:         | 13 Dock Doors / 1 Ramp                                                           |
| Parking:         | 358 Employee and 205 Paved Trailer                                               |
| Year Built:      | 1988 - 1992                                                                      |
| Bay Size:        | 12,000 Amp, 277 Volt, 3 phase                                                    |
| Column Spacing:  | 41' x 42.5'                                                                      |
| Floor:           | 7" reinforced concrete floors with Kalmon topping                                |
| Sprinkler:       | 100% sprinklered with class III system; two<br>350,000 gallonwater tanks on site |
| Zoning:          | IB - Heavy Industrial                                                            |
| Construction:    | Precast concrete to 12', insulated metal panel to eave                           |
| Truck Court:     | Fenced court with 100' concrete apron                                            |