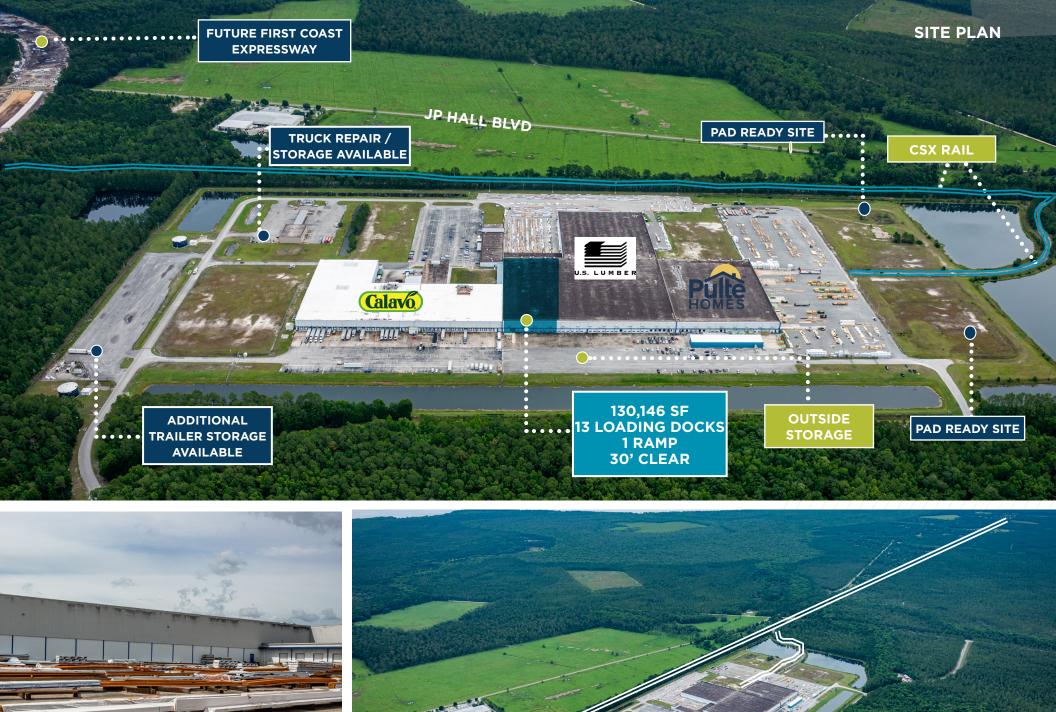

| Building Size:   | 782,025 SF                                                                       |
|------------------|----------------------------------------------------------------------------------|
| Space Available: | 130,146 SF                                                                       |
| Office Area:     | To-Suit                                                                          |
| Site Area:       | 112.4 Acres                                                                      |
| Clear Height:    | 30'                                                                              |
| Loading:         | 13 Dock Doors / 1 Ramp                                                           |
| Parking:         | 358 Employee and 205 Paved Trailer                                               |
| Year Built:      | 1988 - 1992                                                                      |
| Bay Size:        | 12,000 Amp, 277 Volt, 3 phase                                                    |
| Column Spacing:  | 41' x 42.5'                                                                      |
| Floor:           | 7" reinforced concrete floors with Kalmon topping                                |
| Sprinkler:       | 100% sprinklered with class III system; two<br>350,000 gallonwater tanks on site |
| Zoning:          | IB - Heavy Industrial                                                            |
| Construction:    | Precast concrete to 12', insulated metal panel to eave                           |
| Truck Court:     | Fenced court with 100' concrete apron                                            |