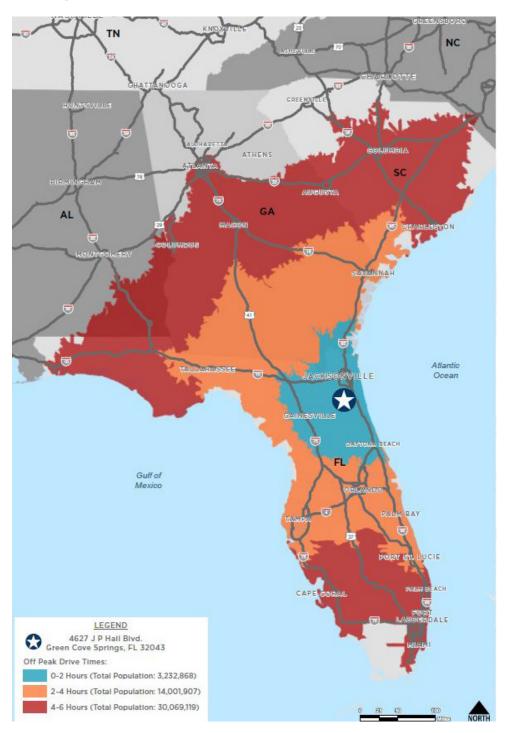

## **Property Features**

NORTHEAST FLORIDA INDUSTRIAL CENTER is a multi-tenant distribution center, located along the east side of J.P. Hall Boulevard, just south of U.S. Highway 17. This premier regional distribution center provides access to a population of over 30 million residents within a 6-hour drive, reaching both Miami and Atlanta.

## **DRIVE TIME MAP**